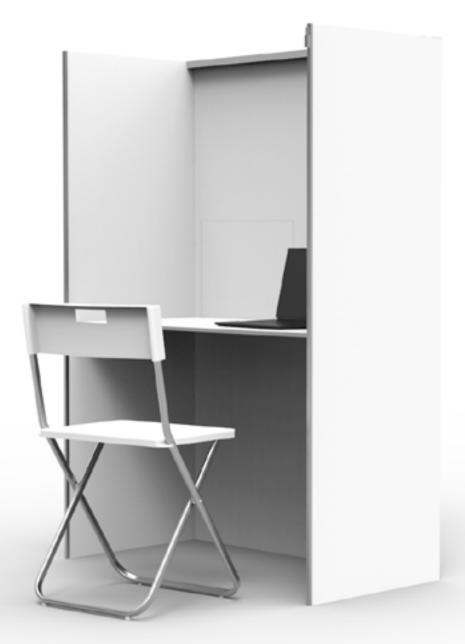

# Lite Lab

Sensory desk of analyses





#### DESCRIPTION

Foldaway sensory desk of analyses for testrooms, entirely adapted to sensory testing (taste, sniff, sight and qualitative ...).

#### **THE STRENGTHS**

- •
- Transform your existing rooms in test labs
- Easy-to-assemble and easily transportable model for a punctual use. *Alveolar partition wall*
- Building time : 1 minute Total weight including the chair : 17,64 lbs



# Lite Lab

### Equipment provided in the carrying bag





### Dimensions





## Our strengths

## Sensory analysis booths easy to transport and fast to install.



"Our design teams can help you customize **Lite Lab** (dimensions, accessories, colours ...) to accomodate your test protocols, current or future test location, new ideas..."





More information on our website

thelabinthebag.com