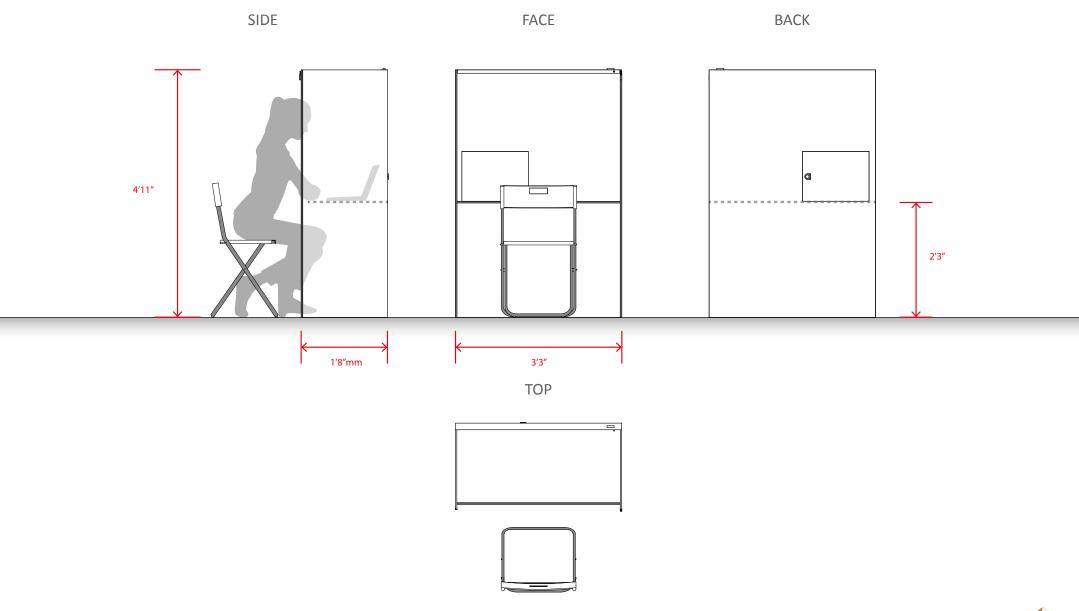

### Dimensions

#### **THE STRENGTHS**

- •
- Transform your existing rooms in test labs
- Easy-to-assemble and easily transportable model for a punctual use. *Alveolar partition wall*
- Building time : 1 minute Total weight including the chair : 17,64 lbs