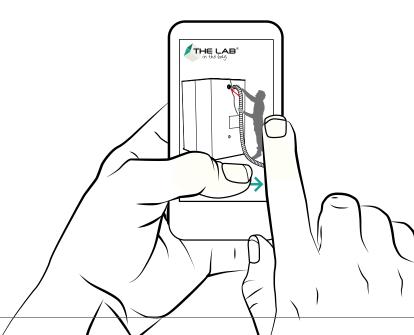

#### **THE STRENGTHS**

- •
- Transform your existing rooms in test labs
- Easy-to-assemble and easily transportable model for a punctual use. *Alveolar partition wall*
- Building time : 1 minute Total weight including the chair : 17,64 lbs

### Equipment provided in the carrying bag