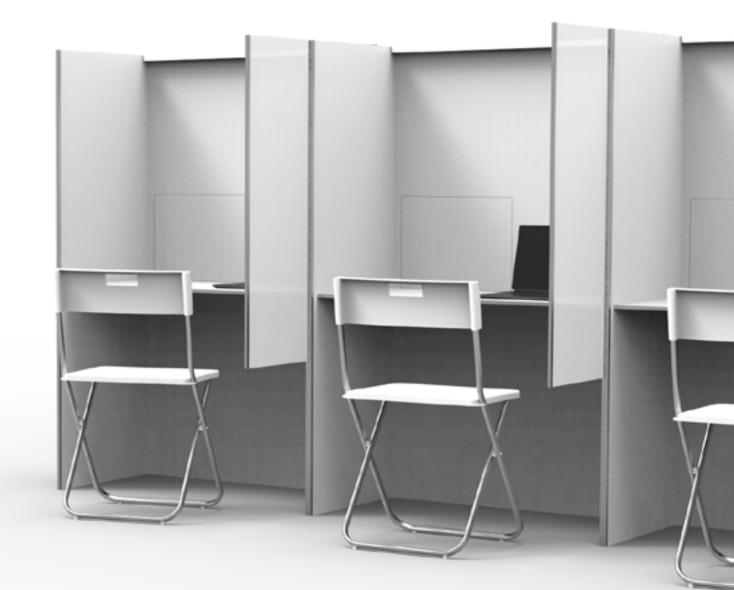

#### DESCRIPTION

Foldaway sensory desk of analyses for testrooms, entirely adapted to sensory testing (taste, sniff, sight and qualitative ...).

#### **THE STRENGTHS**

- •
- Transform your existing rooms in test labs
- Easy-to-assemble and easily transportable model for a punctual use. *Alveolar partition wall*
- Building time : 1 minute Total weight including the chair : 17,64 lbs

## Sensory analysis booths easy to transport and fast to install.

"Our design teams can help you customize **Lite Lab** (dimensions, accessories, colours ...) to accomodate your test protocols, current or future test location, new ideas..."