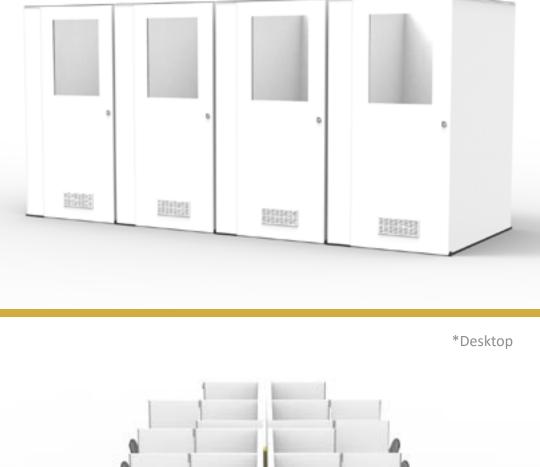

# Lite Lab

Sensory desk of analyses

#### DESCRIPTION

Foldaway sensory desk of analyses for testrooms, entirely adapted to sensory testing (taste, sniff, sight and qualitative ...).

#### **THE STRENGTHS**

- •
- Transform your existing rooms in test labs
- Easy-to-assemble and easily transportable model for a punctual use. *Alveolar partition wall*
- Building time : 1 minute Total weight including the chair : 17,64 lbs