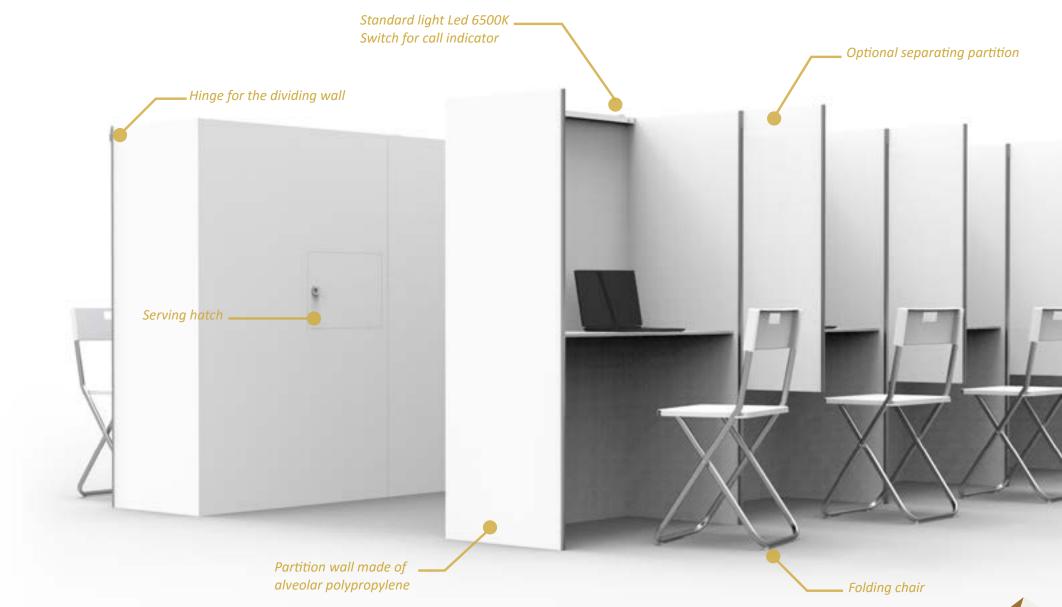

#### **THE STRENGTHS**

- •
- Transform your existing rooms in test labs
- Easy-to-assemble and easily transportable model for a punctual use. *Alveolar partition wall*
- Building time : 1 minute Total weight including the chair : 17,64 lbs

## Our strengths

## Sensory analysis booths easy to transport and fast to install.

"Our design teams can help you customize **Lite Lab** (dimensions, accessories, colours ...) to accomodate your test protocols, current or future test location, new ideas..."