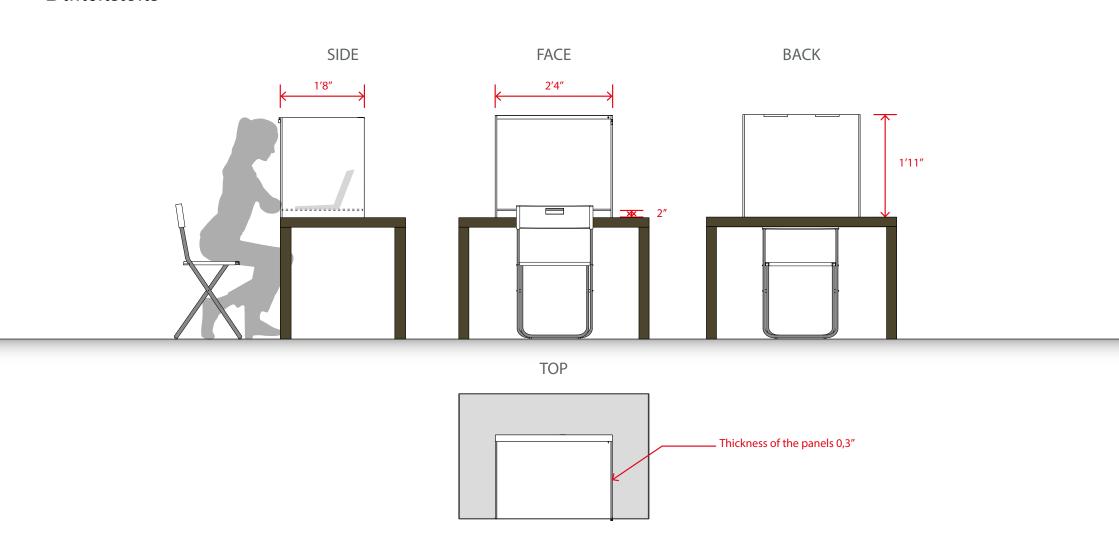

### **Dimensions**

Our strengths

Sensory analysis booths easy to transport and fast to install.

"Our design teams can help you customize **Desktop Polypro** (dimensions, accessories, colours ...) to accomodate your test protocols, current or future test location, new ideas..."