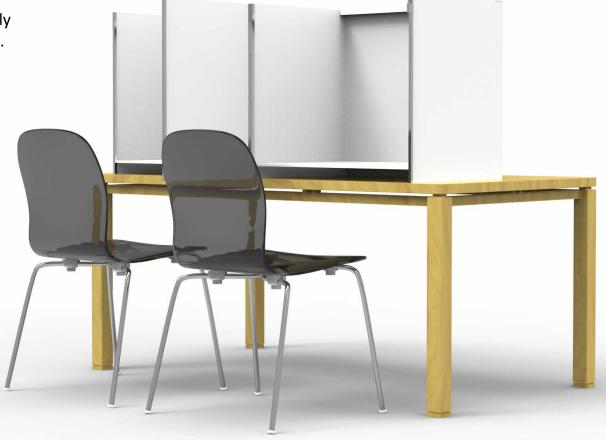

### Desktop Polypro

#### **DESCRIPTION**

**Desktop Polypro** is a sensory analysis station for table, entirely adapted to sensory testing (taste, sniff, sight and qualitative ...).

#### THE STRENGTHS

- Turn your existing rooms equipped with tables and chairs with our analysis booths.
- Easy-to-assemble and easily transportable model for a punctual use.

  Alveolar partition wall
- Transport bag for 4 Desktop Polypro
- Building time : 20 seconds

Weight: 6,61 lbs



## Desktop Polypro

Equipment provided in the carrying bag



# Desktop Polypro

### **Dimensions**





Our strengths

Sensory analysis booths easy to transport and fast to install.





"Our design teams can help you customize **Desktop Polypro** (dimensions, accessories, colours ...) to accomodate your test protocols, current or future test location, new ideas..."





 $More\ information\ on\ our\ website$ 

thelabinthebag.com



\*Full Lab