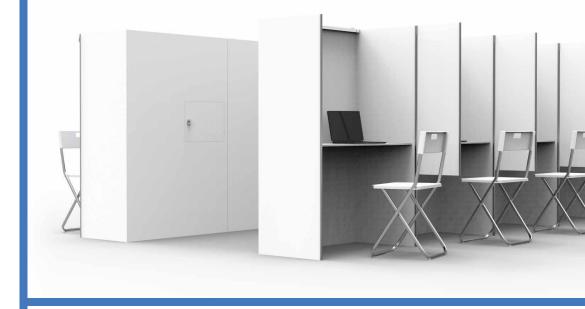

#### **DESCRIPTION**

**Desktop Polypro** is a sensory analysis station for table, entirely adapted to sensory testing (taste, sniff, sight and qualitative ...).

#### THE STRENGTHS

- Turn your existing rooms equipped with tables and chairs with our analysis booths.
- Easy-to-assemble and easily transportable model for a punctual use.

  Alveolar partition wall
- Transport bag for 4 Desktop Polypro
- Building time : 20 seconds

### **Dimensions**

Our strengths

Sensory analysis booths easy to transport and fast to install.

"Our design teams can help you customize **Desktop Polypro** (dimensions, accessories, colours ...) to accomodate your test protocols, current or future test location, new ideas..."