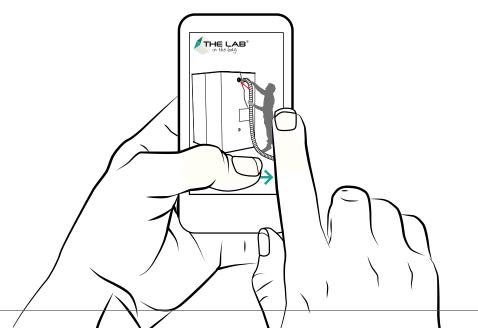

#### THE STRENGTHS

- Turn your existing rooms equipped with tables and chairs with our analysis booths.
- Easy-to-assemble and easily transportable model for a punctual use.

  Alveolar partition wall
- Transport bag for 4 Desktop Polypro
- Building time : 20 seconds