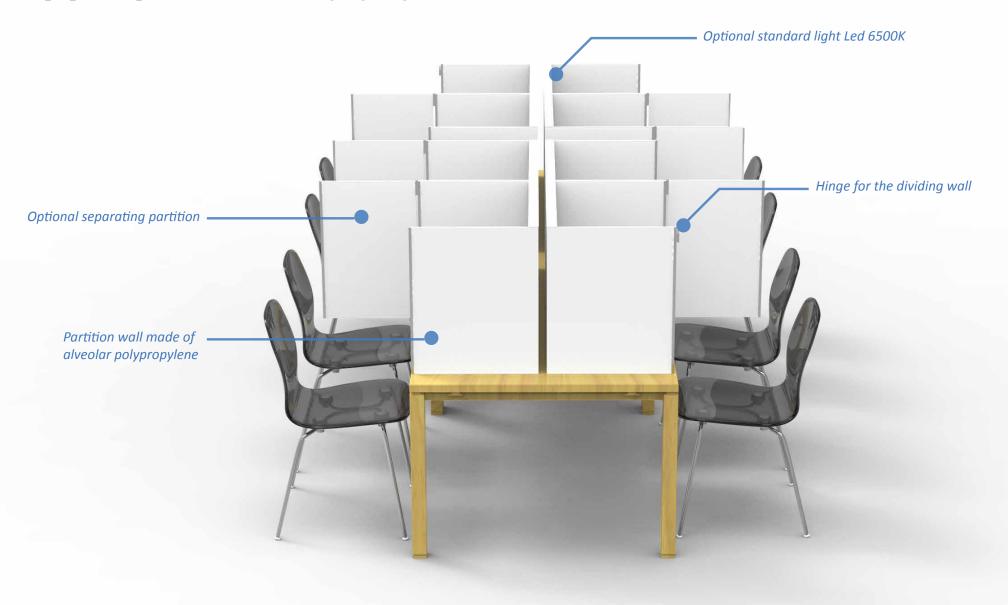

#### THE STRENGTHS

- Turn your existing rooms equipped with tables and chairs with our analysis booths.
- Easy-to-assemble and easily transportable model for a punctual use.

  Alveolar partition wall
- Transport bag for 4 Desktop Polypro
- Building time : 20 seconds

### **Dimensions**

Our strengths

Sensory analysis booths easy to transport and fast to install.

"Our design teams can help you customize **Desktop Polypro** (dimensions, accessories, colours ...) to accomodate your test protocols, current or future test location, new ideas..."