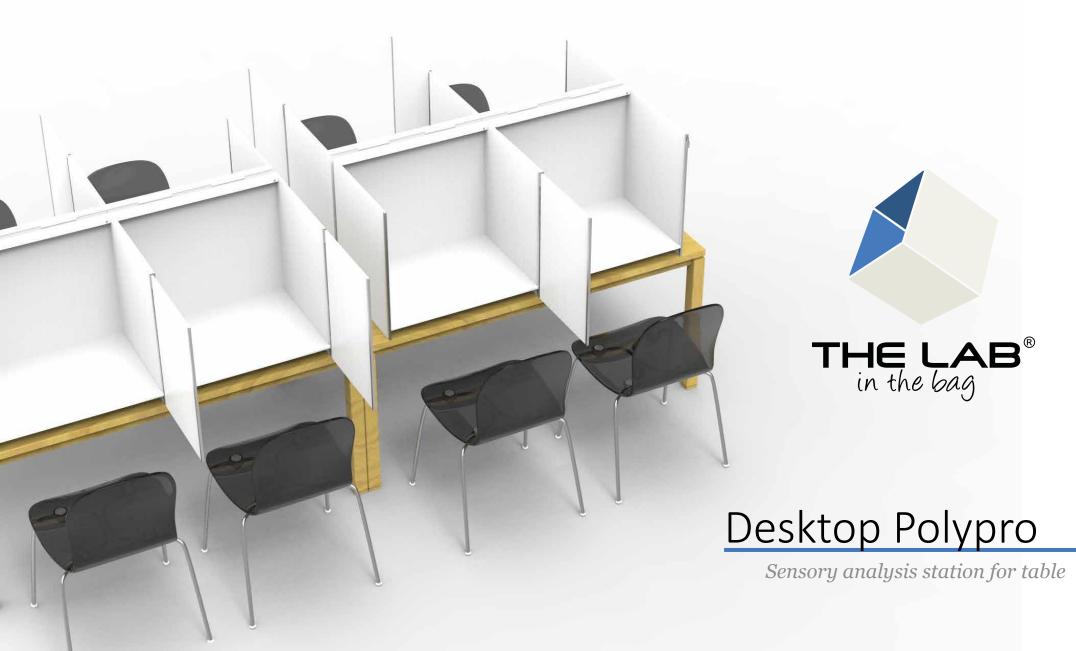

### Desktop Polypro

#### **DESCRIPTION**

**Desktop Polypro** is a sensory analysis station for table, entirely adapted to sensory testing (taste, sniff, sight and qualitative ...).

#### THE STRENGTHS

- Turn your existing rooms equipped with tables and chairs with our analysis booths.
- Easy-to-assemble and easily transportable model for a punctual use.

  Alveolar partition wall
- Transport bag for 4 Desktop Polypro
- Building time : 20 seconds